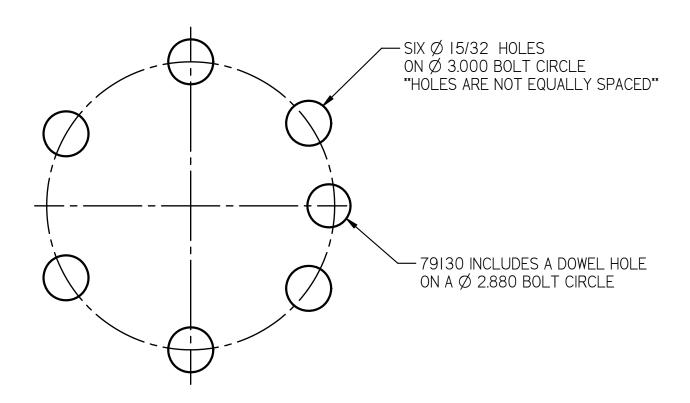

|     | REVISION HISTORY |      |    |  |  |  |
|-----|------------------|------|----|--|--|--|
| REV | DESCRIPTION      | DATE | BY |  |  |  |
|     |                  |      |    |  |  |  |

USE AS A PATTERN TO DETERMINE WHICH FLYWHEEL OR DRIVE FLANGE IS NEEDED FOR YOUR ENGINE

|                                                        | NAME | DATE | PDIN                                                                                                           | A                     |
|--------------------------------------------------------|------|------|----------------------------------------------------------------------------------------------------------------|-----------------------|
| DRAWN                                                  |      |      | BRIN                                                                                                           | <b>∆</b> <del>e</del> |
| CHECKED                                                |      |      | 1615 Tech Drive Bay City                                                                                       | / MI 48706            |
| UNLESS OTHERWISE SPECIFIED<br>DIMENSIONS ARE IN INCHES |      | 0 5  | CHEVROLET ONE PIECE CRANKSHAFT SEAL FLYWHEEL & DRIVE FLANGE DIMENSIONS  APPLIES TO: 73055, 73056, 79111, 79130 |                       |
| 1                                                      |      |      | SCALE: FULL                                                                                                    | SHEET I OF I          |