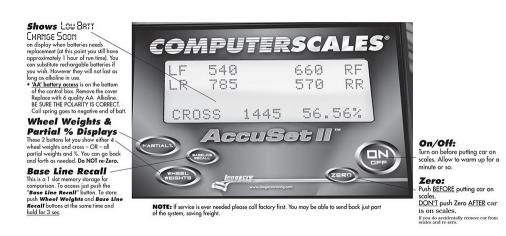

#### **Operation**

- 1. Set up pads along side car. Scale pads are marked RF, LR, etc. They are closely matched and can be interchanged if desired.
- 2. Connect cables from control box note RF, LR, LF, etc. on control box. Cables **MUST** be connected to this corner of the car.
- 3. Turn on control box, allow to warm up for a minute or so. Push Zero. This defines "0" weight. **DON'T PUSH 'ZERO' AFTER CAR IS ON SCALES.**
- 4. Lift car and slide pads under the wheels. For more consistent cross weights "shake" car up & down at each corner to settle out shock or suspension friction.
- 5. System shuts down after 90 minutes to extend battery life. If needed simply turn back on. DO NOT RE-ZERO unless car is off scales.

# WEIGHT OVER THIS COULD DAMAGE LOAD CELLS and cannot be warrantied.

Keep away from static electricity.

| There are 2 different displays for both Wheel Weights and Partial %. See examples at the right. If you want the other one push the Wheel Weights or Partial % button and hold for 3 seconds and release (beeps). That display will change and will stay until you change it again. | LF 590<br>LR 685<br>Cross 1546          | 720 RF<br>772 RR<br>57.26%         | LEFT 1436 51.24%<br>REAR 1531 53.13%<br>CROSS 1649 57.77%<br>TOTAL 2806 BITE 157 |
|------------------------------------------------------------------------------------------------------------------------------------------------------------------------------------------------------------------------------------------------------------------------------------|-----------------------------------------|------------------------------------|----------------------------------------------------------------------------------|
|                                                                                                                                                                                                                                                                                    | OR                                      |                                    | OR                                                                               |
| NOTE: "Bite" is LR minus RR.                                                                                                                                                                                                                                                       | LF 590<br>LR 685<br>TOTAL<br>Cross 1546 | 720 RF<br>772 RR<br>2806<br>57.26% | LEFT 1436 51.23%<br>RIGHT 1436 51.23%<br>FRONT 1531 53.61%<br>REAR 1531 53.19%   |